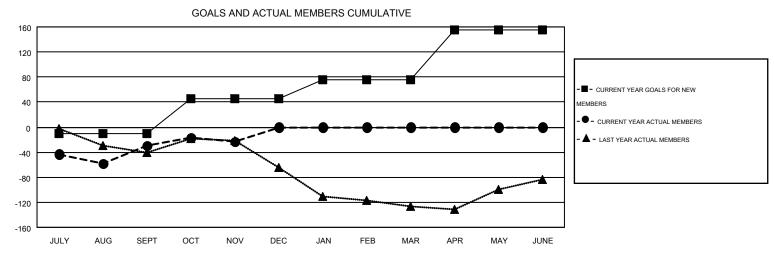

## MONTHLY MEMBERSHIP PROGRESS REPORT

Multiple District 7

Results as of: 11/30/2014

**LOCATION: ARKANSAS** 

| GMT: HAL GF           | RIFFIN           |           |                  |                  |                       |                    |                                        |                    | GMT CA 1         |  |
|-----------------------|------------------|-----------|------------------|------------------|-----------------------|--------------------|----------------------------------------|--------------------|------------------|--|
|                       |                  | Clubs     |                  |                  | Members               |                    |                                        |                    |                  |  |
| RESULTS FOR 2014-2015 |                  |           |                  |                  | RESULTS FOR 2014-2015 |                    |                                        |                    |                  |  |
| QUARTER               | NEW CLUB<br>GOAL | NEW CLUBS | DROPPED<br>CLUBS | NET<br>GAIN/LOSS | QUARTER               | NEW MEMBER<br>GOAL | CHARTER AND<br>NEW<br>MEMBERS<br>ADDED | DROPPED<br>MEMBERS | NET<br>GAIN/LOSS |  |
| JULY/AUG/SEPT         | 1                | 1         | 6                | -5               | JULY/AUG/SEPT         | -10                | 151                                    | 181                | -30              |  |
| OCT/NOV/DEC           | 2                | 0         | 0                | 0                | OCT/NOV/DEC           | 55                 | 51                                     | 44                 | 7                |  |
| JAN/FEB/MAR           | 1                | 0         | 0                | 0                | JAN/FEB/MAR           | 30                 | 0                                      | 0                  | 0                |  |
| APR/MAY/JUNE          | 3                | 0         | 0                | 0                | APR/MAY/JUNE          | 80                 | 0                                      | 0                  | 0                |  |