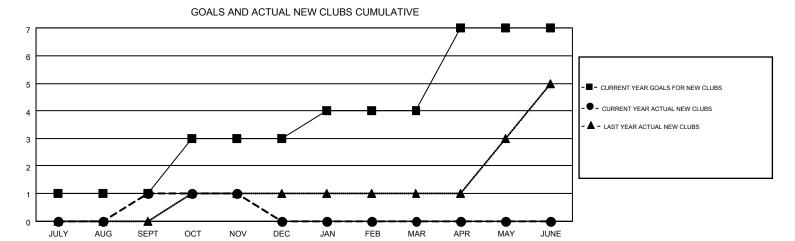

## MONTHLY MEMBERSHIP PROGRESS REPORT

Multiple District 7

Results as of: 11/30/2014

**LOCATION: ARKANSAS** 

| GMT: HAL GF           | RIFFIN           |           |                  |                  |                       |                    |                                        |                    | GMT CA 1         |  |
|-----------------------|------------------|-----------|------------------|------------------|-----------------------|--------------------|----------------------------------------|--------------------|------------------|--|
|                       |                  | Clubs     |                  |                  | Members               |                    |                                        |                    |                  |  |
| RESULTS FOR 2014-2015 |                  |           |                  |                  | RESULTS FOR 2014-2015 |                    |                                        |                    |                  |  |
| QUARTER               | NEW CLUB<br>GOAL | NEW CLUBS | DROPPED<br>CLUBS | NET<br>GAIN/LOSS | QUARTER               | NEW MEMBER<br>GOAL | CHARTER AND<br>NEW<br>MEMBERS<br>ADDED | DROPPED<br>MEMBERS | NET<br>GAIN/LOSS |  |
| JULY/AUG/SEPT         | 1                | 1         | 6                | -5               | JULY/AUG/SEPT         | -10                | 151                                    | 181                | -30              |  |
| OCT/NOV/DEC           | 2                | 0         | 0                | 0                | OCT/NOV/DEC           | 55                 | 51                                     | 44                 | 7                |  |
| JAN/FEB/MAR           | 1                | 0         | 0                | 0                | JAN/FEB/MAR           | 30                 | 0                                      | 0                  | 0                |  |
| APR/MAY/JUNE          | 3                | 0         | 0                | 0                | APR/MAY/JUNE          | 80                 | 0                                      | 0                  | 0                |  |